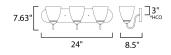

Comments:





#### **PRODUCT DESCRIPTION**

This transitional design works in any style home. Intersecting, rectangular tubing finished in your choice of Satin Nickel or Oil Rubbed Bronze gently curves to support simple line Frost glass shades.





eight from center of outlet to the top of the fixture

#### MEASUREMENTS

: 24" W x 7.63" H x 8.5" Ext : 24" W x 5" H x 3" HCO

### LAMPING

INPUT VOLTAGE BULB **BULB INCLUDED** DIMMABLE

HANGING WEIGHT : 5.76 lb :120V

: 3 x 60W Incandescent E26 Medium , 180W Total : (Not Included) : Y LIGHTING\_DIRECTION : Up/Down

## **FINISHES OPTION**



GLASS Frosted FT

MATERIAL Steel + Glass

RATINGS cULus Damp Location



# ADDITIONAL

INSTALL UP/DOWN: Up/Down OPERATING TEMPERATURE: -20°C (-4°F), 40°C (104°F)

Always consult a qualified electrician before installing any lighting product.



WESTERN DISTRIBUTION CENTER (HEADQUARTER) 253 NORTH VINELAND AVE I CITY OF INDUSTRY, CA 91746

EASTERN DISTRIBUTION CENTER 101 GARDNER PARK | PEACHTREE CITY, GA 30269

P. 626.956.4200 | F. 626.956.4225 | maxi