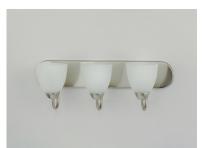

#### **PRODUCT DESCRIPTION**

This transitional design works in any style home. Intersecting, rectangular tubing finished in your choice of Satin Nickel or Oil Rubbed Bronze gently curves to support simple line Frost glass shades.

## **FINISHES OPTION**

GLASS Frosted FT

MATERIAL Steel + Glass

RATINGS cULus Damp Location