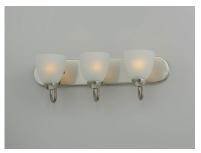

#### **PRODUCT DESCRIPTION**

This transitional design works in any style home. Intersecting, rectangular tubing finished in your choice of Satin Nickel or Oil Rubbed Bronze gently curves to support simple line Frost glass shades.

## **FINISHES OPTION**

GLASS Frosted FT

MATERIAL Steel + Glass

RATINGS cULus Damp Location